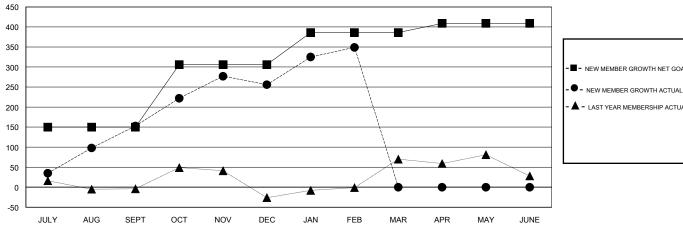

### GOALS AND ACTUAL MEMBERS CUMULATIVE

| ■- | NEW MEMBER GROWTH NET GOAL |
|----|----------------------------|
|    |                            |

- LAST YEAR MEMBERSHIP ACTUAL

| DROPPED CLUBS: 1 |     |
|------------------|-----|
| DROPPED MEMBERS  |     |
| DECEASED         | 3   |
| CLUB CANCELLED   | 10  |
| OTHER            | 101 |
| TOTAL            | 114 |