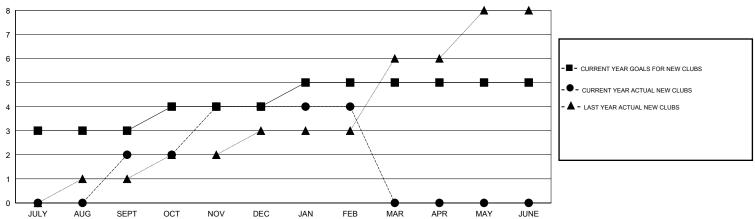

# MONTHLY MEMBERSHIP PROGRESS REPORT

## District 305 N1

Results as of: 2/28/2017

#### GMT: V S Kukreja **LOCATION PAKISTAN GMT CA** Clubs Members



### GOALS AND ACTUAL NEW CLUBS CUMULATIVE



### GOALS AND ACTUAL MEMBERS CUMULATIVE



| ■- | NEW MEMBER GROWTH NET GOAL |
|----|----------------------------|
|    |                            |

- LAST YEAR MEMBERSHIP ACTUAL

| DROPPED CLUBS: 1 |     |
|------------------|-----|
| DROPPED MEMBERS  |     |
| DECEASED         | 3   |
| CLUB CANCELLED   | 10  |
| OTHER            | 101 |
| TOTAL            | 114 |

| 43 CLUBS OF 81 ADDED 1 OR MORE | GENDER DISTRIBUTION |                |  |
|--------------------------------|---------------------|----------------|--|
| NEW MEMBERS                    | MALE                | 1,527 (81.31%) |  |
|                                | FEMALE              | 351 (18.69%)   |  |
|                                |                     |                |  |
|                                |