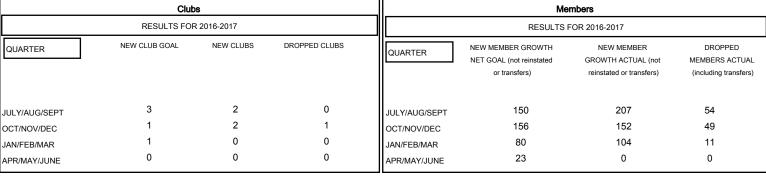

# MONTHLY MEMBERSHIP PROGRESS REPORT

## District 305 N1

Results as of: 2/28/2017

#### GMT: V S Kukreja **LOCATION PAKISTAN GMT CA** Clubs Members



### GOALS AND ACTUAL NEW CLUBS CUMULATIVE



### GOALS AND ACTUAL MEMBERS CUMULATIVE



| ■- | NEW MEMBER GROWTH NET GOAL |
|----|----------------------------|
|    |                            |

- LAST YEAR MEMBERSHIP ACTUAL

| DROPPED CLUBS: 1 |     |
|------------------|-----|
| DROPPED MEMBERS  |     |
| DECEASED         | 3   |
| CLUB CANCELLED   | 10  |
| OTHER            | 101 |
| TOTAL            | 114 |

| 43 CLUBS OF 81 ADDED 1 OR MORE | GENDER DISTRIBUTION |                |  |
|--------------------------------|---------------------|----------------|--|
| NEW MEMBERS                    | MALE                | 1,527 (81.31%) |  |
|                                | FEMALE              | 351 (18.69%)   |  |
|                                |                     |